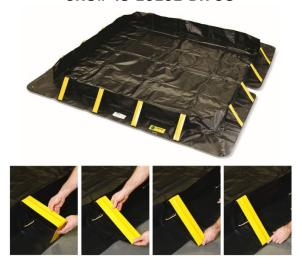

## 16'x16'x1' - Snap-Up Containment Berm SKU# 48-16161-BK-SU

Stinger Snap-Up berms are ENPAC's most popular and intuitive containment berm. Available in a wide variety of sizes, the triangular stays create a sturdy sidewall and are welded in place, leaving no loose part that can be lost. Setup is a snap: simply slide the bottom portion of the stay into the appropriate skirt pocket, and your chemicals are fully contained. The sidewall can easily be laid flat to be driven over by vehicles and other equipment.

- Common uses include individual containment of shorter vehicles and fuel trucks
- Compact storage and transport
- Air-lance tested welds ensure a leak-proof product
- Ground Pad and TracMat available for added protection
- Optional oil-absorbent filter with automatic shut-off feature
- Rugged 30-oz. /32 MIL material with excellent chemical and fuel resistance