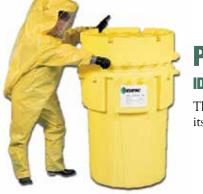

# **POLY-OVERPACK**<sup>®</sup> **180T OVERPACK DRUM** IDEAL FOR TRANSPORTING AND STORING TRANSFORMERS.

The Poly-Overpack<sup>®</sup> 180T offers a large 180-gallon capacity to handle the big jobs, while its *Tight Grip* feature ensures a secure seal, saving you time and money.

## **POLY-OVERPACK® 180T**

| Part #  | Top Dia. in. (cm) | Bottom Dia. in. (cm) | <b>Ht.</b> in. (cm) | Weight Ib. (kg) | Spill Cap. gal. (L) | Load Cap. lb. (kg) |
|---------|-------------------|----------------------|---------------------|-----------------|---------------------|--------------------|
| 1180-YE | 40.25 (102)       | 30 (76)              | 57 (145)            | 102 (46.3)      | 180 (681.4)         | 2,500 (1,134)      |