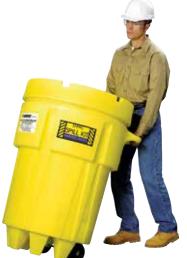

# WHEELED POLY-OVERPACK® SALVAGE DRUMS

ENPAC<sup>®</sup> Wheeled Poly-Overpacks<sup>®</sup> are the original mobile one-piece overpack. Completely eliminate the need for a separate dolly to transport the 95-gallon and the 50-gallon polyethylene UN-rated Salvage Drums. Both have built-in handles and 6" polyolefin wheels that allow for easy steering through doorways and around obstacles. With newly enhanced handles for better gripping and ideal for mobile Spill Kits. (see pg. 43) A Salvage Drum and dolly all in one!

### WHEELED POLY-OVERPACKS®

| Part #  | Description | Top Dia. in. (cm) | Bottom Dia. in. (cm) | Ht. in. (cm) | Weight Ib. (kg) | Spill Cap. gal. (L) | Load Cap. lb. (kg) |
|---------|-------------|-------------------|----------------------|--------------|-----------------|---------------------|--------------------|
| 1259-YE | 50-Gallon   | 24 (61)           | 18.5 (47)            | 45.38 (115)  | 47 (21)         | 50 (189.3)          | 275 (125)          |
| 1299-YE | 95-Gallon*  | 31.38 (80)        | 25.75 (65)           | 47.5 (121)   | 56 (25)         | 95 (359.6)          | 250 (113)          |