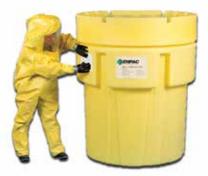

## POLY-OVERPACK<sup>®</sup> 600 OVERPACK DRUM A HUGE 600-GALLON CAPACITY.

Designed specifically for the storage of large transformers, the Poly-Overpack® 600 offers an easy, cost-effective way to keep larger quantities of hazardous fluids contained.

#### POLY-OVERPACK<sup>®</sup> 600

| Part #  | Top Dia. in. (cm) | Bottom Dia. in. (cm) | Ht. in. (cm) | Weight lb. (kg) | Spill Cap. gal. (L) | Load Cap. lb. (kg) |
|---------|-------------------|----------------------|--------------|-----------------|---------------------|--------------------|
| 1051-YE | 71 (180)          | 49.25 (125)          | 69 (175)     | 225 (102)       | 600 (2,271)         | 5,000 (2,268)      |