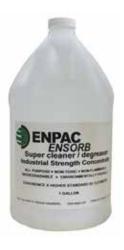

## **ENSORB® SUPER CLEANER/DEGREASER**

ENSORB® Super Cleaner/Degreaser $^{TM}$  is a versatile multiple-use concentrate. Water-based and environmentally friendly, it's a powerful cleaner that leaves surfaces clean and free of residue.

#### **ENSORB® SUPER CLEANER/DEGREASER**

| Part #     | Description         | Weight lb. (kg) | Quantity case |
|------------|---------------------|-----------------|---------------|
| ENP D312CS | (4) 1 Gallon Bottle | 40 (18.1)       | 4/Case        |