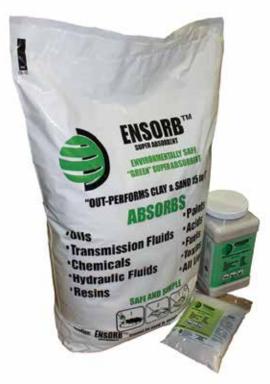

# **ENSORB® SUPER ABSORBENT™**

**ENSORB**® Super Absorbent<sup>™</sup> has unlimited uses! Immediately absorbing liquids of any viscosity, ENSORB® leaves surfaces clean and dry.

- Extraordinary versatility in absorbing any kind of liquid or semi-liquid on contact and permanently encapsulates absorbed materials. This includes all animal, vegetable, mineral, petroleum, and chemical liquids\*.
- Non-Biodegradable and is environmentally safe and friendly.

### **FEATURES:**

- 15 to 20 times the absorption capacity of clay-based products.
- Virtually unlimited uses as a dry absorbent that is safe in all applications.
- Picks up all liquids, of any viscosity, off any hard surface, leaving that surface clean and dry.
- Turns the spilled liquid into a solid that can be disposed of easily.
- Lightweight and simple to use, it dramatically reduces clean up costs, as well as the ever-increasing costs of disposal.
- Not injurious to soil, cement, asphalt, tile, plants, animals, or humans.
- Contains no reactive chemicals, is not toxic or flammable.

### **ENSORB® SUPER ABSORBENT™**

| Part #                 | Description                                       | Weight lb. (kg)     | Quantity    |
|------------------------|---------------------------------------------------|---------------------|-------------|
| ENP D225               | 1.5 Cubic Ft. Bag                                 | 11 (5)              | 1           |
| ENP D503<br>ENP D503CS | 1 Gallon Jug Dispenser<br>1 Gallon Jug Dispensers | 3 (1.4)<br>22 (9.8) | 1<br>6/Case |
| ENP D208CS             | 1 Quart Zip Seal Bags                             | 8 (3.6)             | 12/Case     |
| ENP D555               | 55 Gallon Drum                                    | 76 (34.5)           | 1           |